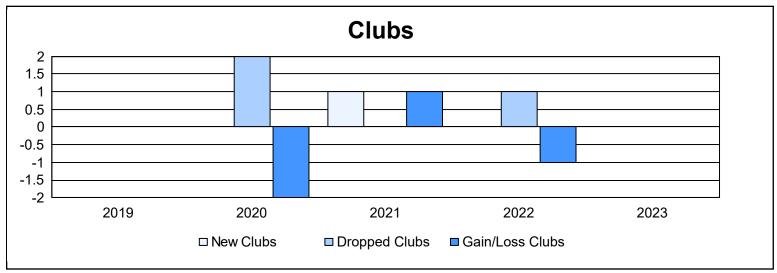

District 39 E As of June 2023 Cumulative

| Year      | New<br>Clubs | Dropped<br>Clubs | Gain/<br>Loss<br>Clubs | New<br>Members | Charter<br>Members | Reinstate<br>Members | Transfer<br>Members | Total<br>Member<br>Added | Total<br>Members<br>Dropped | Gain/<br>Loss<br>Members |
|-----------|--------------|------------------|------------------------|----------------|--------------------|----------------------|---------------------|--------------------------|-----------------------------|--------------------------|
| 2018-2019 | 0            | 0                | 0                      | 30             | 0                  | 8                    | 1                   | 39                       | 85                          | -46                      |
| 2019-2020 | 0            | 2                | -2                     | 14             | 0                  | 1                    | 0                   | 15                       | 44                          | -29                      |
| 2020-2021 | 1            | 0                | 1                      | 16             | 23                 | 4                    | 0                   | 43                       | 46                          | -3                       |
| 2021-2022 | 0            | 1                | -1                     | 28             | 0                  | 1                    | 1                   | 30                       | 61                          | -31                      |
| 2022-2023 | 0            | 0                | 0                      | 38             | 3                  | 2                    | 2                   | 45                       | 46                          | -1                       |
| Average   | 0            | 1                | 0                      | 25             | 5                  | 3                    | 1                   | 34                       | 56                          | -22                      |